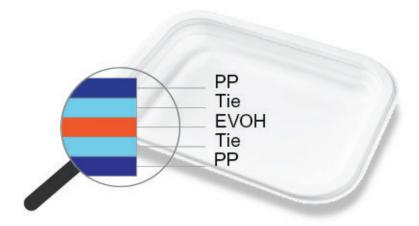

## **Specification:**

Material: PP/Tie/EVOH/Tie/PP

• Width: 144 mm

· Length: 190 mm

• Deep: 23 mm

Color: Opaque, white & black